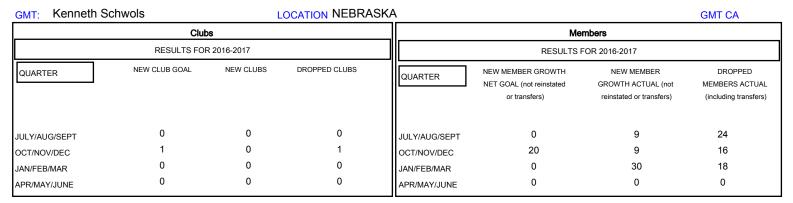

## MONTHLY MEMBERSHIP PROGRESS REPORT

District 38 L

Results as of: 3/31/2017

| DROPPED CLUBS: 1  DROPPED MEMBERS |         | 17 CLUBS OF 40 ADDED 1 OR MORE NEW MEMBERS | GENDER DISTRII<br>MALE<br>FEMALE | BUTION<br>679 (74.45%)<br>233 (25.55%) |     |
|-----------------------------------|---------|--------------------------------------------|----------------------------------|----------------------------------------|-----|
| DECEASED                          | 8       | CLICK HERE FOR CUMULATIVE                  | TOTAL FAMILY UNIT MEMBERS        |                                        | 216 |
| CLUB CANCELLED OTHER              | 4<br>46 | MEMBERSHIP DATA                            | FAMILY MEMBERS PAYING HALF 1     |                                        | 111 |
| TOTAL                             | 58      |                                            | 5525                             |                                        |     |