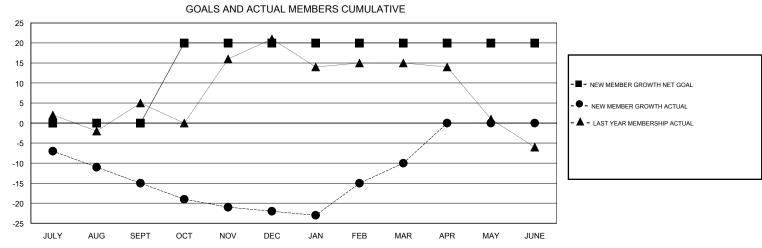

## MONTHLY MEMBERSHIP PROGRESS REPORT

District 38 L

Results as of: 3/31/2017

| DROPPED CLUBS: 1  DROPPED MEMBERS |         | 17 CLUBS OF 40 ADDED 1 OR MORE NEW MEMBERS | GENDER DISTRII<br>MALE<br>FEMALE | BUTION<br>679 (74.45%)<br>233 (25.55%) |     |
|-----------------------------------|---------|--------------------------------------------|----------------------------------|----------------------------------------|-----|
| DECEASED                          | 8       | CLICK HERE FOR CUMULATIVE                  | TOTAL FAMILY UNIT MEMBERS        |                                        | 216 |
| CLUB CANCELLED OTHER              | 4<br>46 | MEMBERSHIP DATA                            | FAMILY MEMBERS PAYING HALF 1     |                                        | 111 |
| TOTAL                             | 58      |                                            | 5525                             |                                        |     |